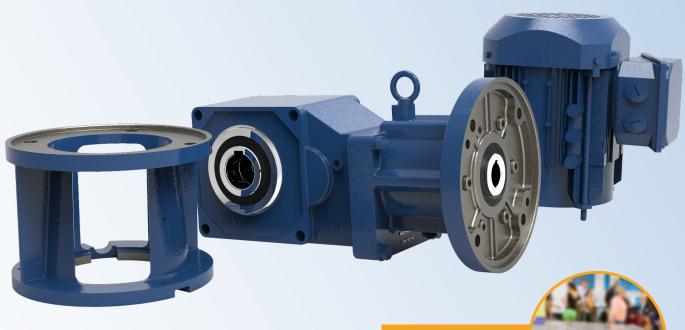

## Bevel BuddyBox® H Series

EXTREMELY EFFICIENT RIGHT ANGLE SHAFT MOUNTED REDUCERS AND GEARMOTORS.

#### **Features**

Bevel Input + Helical Output = Extreme
 Efficiency

Dependable hardened steel gearing

- Lightweight, Compact Housing
  Easy installation with less load on the head shaft.
  Aluminum construction provides high thermal capacity.
- Maintenance Free and Lubed for Life Lowest total life cycle costs
- Universal Mounting
  Install in any orientation without modification

#### **Technical Specs**

- High speed / low reduction ratio 5:1 ~ 20:1
- Motor capacity: 3 ~ 15 HP
- Max input: 3600 motor RPM (120 Hz)
- C-face Quill or Coupled and Integral motor models available. Available hollow shafts include Easy Grip bushings, keyed hollow bores or shrink discs